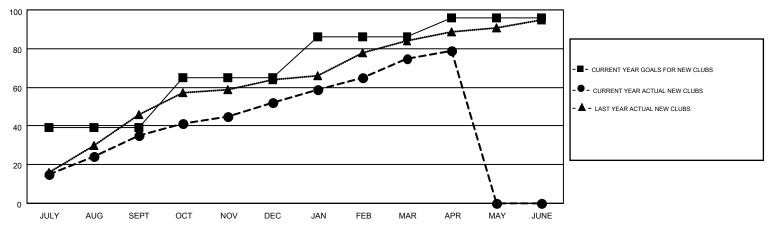

## MONTHLY MEMBERSHIP PROGRESS REPORT

Results as of: 4/30/2016

Multiple District 323

GMT: KAMLESH JAIN

LOCATION: INDIA

GMT CA 6

|               |                  | Clubs             |                  |                  | Members               |                    |                                        |                    |                  |  |
|---------------|------------------|-------------------|------------------|------------------|-----------------------|--------------------|----------------------------------------|--------------------|------------------|--|
|               | RESUI            | LTS FOR 2015-2016 |                  |                  | RESULTS FOR 2015-2016 |                    |                                        |                    |                  |  |
| QUARTER       | NEW CLUB<br>GOAL | NEW CLUBS         | DROPPED<br>CLUBS | NET<br>GAIN/LOSS | QUARTER               | NEW MEMBER<br>GOAL | CHARTER AND<br>NEW<br>MEMBERS<br>ADDED | DROPPED<br>MEMBERS | NET<br>GAIN/LOSS |  |
| JULY/AUG/SEPT | 39               | 35                | 8                | 27               | JULY/AUG/SEPT         | 1,955              | 2,926                                  | 2,709              | 217              |  |
| OCT/NOV/DEC   | 26               | 17                | 50               | -33              | OCT/NOV/DEC           | 1,605              | 1,890                                  | 2,219              | -329             |  |
| JAN/FEB/MAR   | 21               | 23                | 8                | 15               | JAN/FEB/MAR           | 1,245              | 2,286                                  | 918                | 1,368            |  |
| APR/MAY/JUNE  | 10               | 4                 | 3                | 1                | APR/MAY/JUNE          | 195                | 615                                    | 421                | 194              |  |