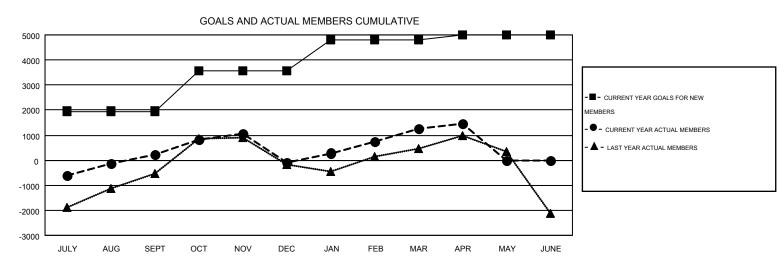

## MONTHLY MEMBERSHIP PROGRESS REPORT

Results as of: 4/30/2016

Multiple District 323

GMT: KAMLESH JAIN

LOCATION: INDIA

GMT CA 6

|               |                  | Clubs             |                  |                  | Members               |                    |                                        |                    |                  |  |
|---------------|------------------|-------------------|------------------|------------------|-----------------------|--------------------|----------------------------------------|--------------------|------------------|--|
|               | RESUI            | LTS FOR 2015-2016 |                  |                  | RESULTS FOR 2015-2016 |                    |                                        |                    |                  |  |
| QUARTER       | NEW CLUB<br>GOAL | NEW CLUBS         | DROPPED<br>CLUBS | NET<br>GAIN/LOSS | QUARTER               | NEW MEMBER<br>GOAL | CHARTER AND<br>NEW<br>MEMBERS<br>ADDED | DROPPED<br>MEMBERS | NET<br>GAIN/LOSS |  |
| JULY/AUG/SEPT | 39               | 35                | 8                | 27               | JULY/AUG/SEPT         | 1,955              | 2,926                                  | 2,709              | 217              |  |
| OCT/NOV/DEC   | 26               | 17                | 50               | -33              | OCT/NOV/DEC           | 1,605              | 1,890                                  | 2,219              | -329             |  |
| JAN/FEB/MAR   | 21               | 23                | 8                | 15               | JAN/FEB/MAR           | 1,245              | 2,286                                  | 918                | 1,368            |  |
| APR/MAY/JUNE  | 10               | 4                 | 3                | 1                | APR/MAY/JUNE          | 195                | 615                                    | 421                | 194              |  |

## GOALS AND ACTUAL NEW CLUBS CUMULATIVE

| DROPPED CLUBS: 69               |                       | 863 CLUBS OF 1482 ADDED 1 OR MORE NEW MEMBERS | GENDER DISTRIBUTION  MALE 40,595 (72.71%) |                 |                  |
|---------------------------------|-----------------------|-----------------------------------------------|-------------------------------------------|-----------------|------------------|
| DROPPED MEMBERS                 |                       |                                               | FEMALE                                    | 15,237 (27.29%) |                  |
| DECEASED  CLUB CANCELLED  OTHER | 139<br>1,230<br>4,891 | CLICK HERE FOR HEALTH ASSESSMENT DATA         | FAMILY UNIT MEMBERS HEAD OF HOUSEHOLD     |                 | 24,151<br>10,504 |
| TOTAL                           | 6,260                 |                                               | NON-HEAD OF HOUSEHOL                      | 13,647          |                  |